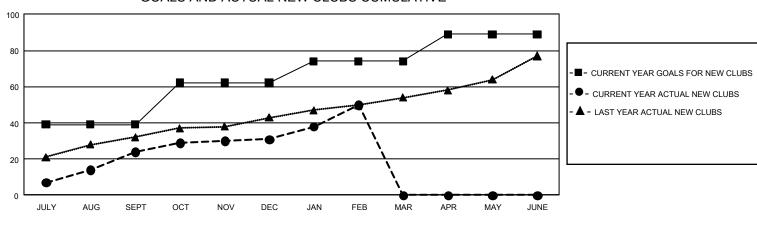

## GMT MONTHLY MEMBERSHIP PROGRESS REPORT

SS REPORT Results as of: 2/29/2020

GMT Constitutional Area 6, Group J

REPORT DOES NOT INCLUDE CLUBS IN UNDISTRICTED AREAS.

| Clubs                 |               |           |               | Members               |                        |                         |                                                    |  |  |
|-----------------------|---------------|-----------|---------------|-----------------------|------------------------|-------------------------|----------------------------------------------------|--|--|
| RESULTS FOR 2019-2020 |               |           |               | RESULTS FOR 2019-2020 |                        |                         |                                                    |  |  |
| QUARTER               | NEW CLUB GOAL | NEW CLUBS | DROPPED CLUBS | QUARTER MEM           | BER GROWTH NET<br>GOAL | MEMBER GROWTH<br>ACTUAL | DROPPED<br>MEMBERS ACTUAL<br>(including transfers) |  |  |
| JULY/AUG/SEPT         | 117           | 24        | 3             | JULY/AUG/SEPT         | 1,965                  | 1,483                   | 1,014                                              |  |  |
| OCT/NOV/DEC           | 69            | 7         | 50            | OCT/NOV/DEC           | 1,485                  | 501                     | 2,048                                              |  |  |
| JAN/FEB/MAR           | 36            | 19        | 7             | JAN/FEB/MAR           | 1,530                  | 1,441                   | 430                                                |  |  |
| APR/MAY/JUNE          | 45            | 0         | 0             | APR/MAY/JUNE          | 1,470                  | 0                       | 0                                                  |  |  |