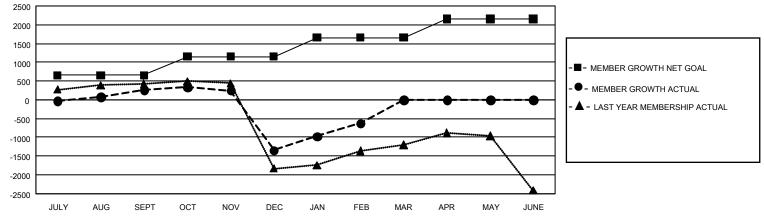

## GMT MONTHLY MEMBERSHIP PROGRESS REPORT

SS REPORT Results as of: 2/29/2020

GMT Constitutional Area 6, Group J

REPORT DOES NOT INCLUDE CLUBS IN UNDISTRICTED AREAS.

| Clubs                 |               |           |               | Members               |                        |                         |                                                    |  |  |
|-----------------------|---------------|-----------|---------------|-----------------------|------------------------|-------------------------|----------------------------------------------------|--|--|
| RESULTS FOR 2019-2020 |               |           |               | RESULTS FOR 2019-2020 |                        |                         |                                                    |  |  |
| QUARTER               | NEW CLUB GOAL | NEW CLUBS | DROPPED CLUBS | QUARTER MEM           | BER GROWTH NET<br>GOAL | MEMBER GROWTH<br>ACTUAL | DROPPED<br>MEMBERS ACTUAL<br>(including transfers) |  |  |
| JULY/AUG/SEPT         | 117           | 24        | 3             | JULY/AUG/SEPT         | 1,965                  | 1,483                   | 1,014                                              |  |  |
| OCT/NOV/DEC           | 69            | 7         | 50            | OCT/NOV/DEC           | 1,485                  | 501                     | 2,048                                              |  |  |
| JAN/FEB/MAR           | 36            | 19        | 7             | JAN/FEB/MAR           | 1,530                  | 1,441                   | 430                                                |  |  |
| APR/MAY/JUNE          | 45            | 0         | 0             | APR/MAY/JUNE          | 1,470                  | 0                       | 0                                                  |  |  |